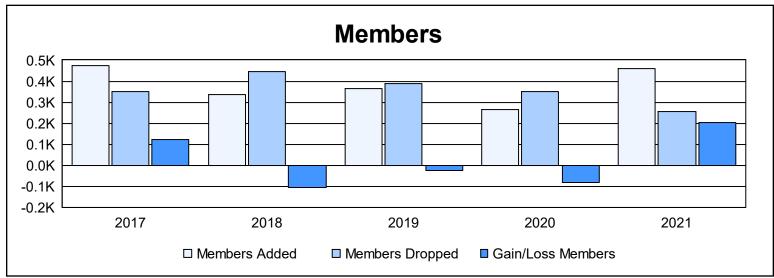

| Year      | New<br>Clubs | Dropped<br>Clubs | Gain/<br>Loss<br>Clubs | New<br>Members | Charter<br>Members | Reinstate<br>Members | Transfer<br>Members | Total<br>Member<br>Added | Total<br>Members<br>Dropped | Gain/<br>Loss<br>Members |
|-----------|--------------|------------------|------------------------|----------------|--------------------|----------------------|---------------------|--------------------------|-----------------------------|--------------------------|
| 2016-2017 | 2            | 0                | 2                      | 399            | 52                 | 17                   | 6                   | 474                      | 352                         | 122                      |
| 2017-2018 | 3            | 4                | -1                     | 216            | 95                 | 19                   | 7                   | 337                      | 445                         | -108                     |
| 2018-2019 | 2            | 3                | -1                     | 241            | 63                 | 52                   | 7                   | 363                      | 389                         | -26                      |
| 2019-2020 | 0            | 3                | -3                     | 235            | 1                  | 9                    | 21                  | 266                      | 350                         | -84                      |
| 2020-2021 | 0            | 1                | -1                     | 411            | 12                 | 25                   | 11                  | 459                      | 256                         | 203                      |
| Average   | 1            | 2                | -1                     | 300            | 45                 | 24                   | 10                  | 380                      | 358                         | 21                       |