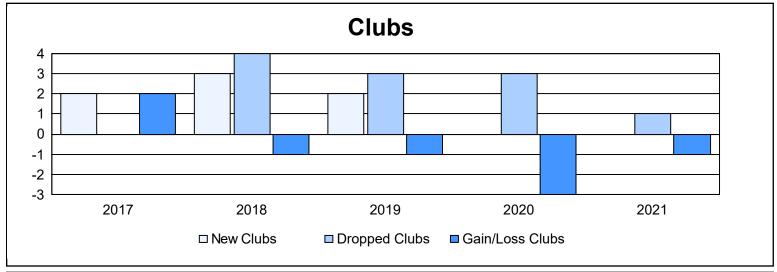

| Year      | New<br>Clubs | Dropped<br>Clubs | Gain/<br>Loss<br>Clubs | New<br>Members | Charter<br>Members | Reinstate<br>Members | Transfer<br>Members | Total<br>Member<br>Added | Total<br>Members<br>Dropped | Gain/<br>Loss<br>Members |
|-----------|--------------|------------------|------------------------|----------------|--------------------|----------------------|---------------------|--------------------------|-----------------------------|--------------------------|
| 2016-2017 | 2            | 0                | 2                      | 399            | 52                 | 17                   | 6                   | 474                      | 352                         | 122                      |
| 2017-2018 | 3            | 4                | -1                     | 216            | 95                 | 19                   | 7                   | 337                      | 445                         | -108                     |
| 2018-2019 | 2            | 3                | -1                     | 241            | 63                 | 52                   | 7                   | 363                      | 389                         | -26                      |
| 2019-2020 | 0            | 3                | -3                     | 235            | 1                  | 9                    | 21                  | 266                      | 350                         | -84                      |
| 2020-2021 | 0            | 1                | -1                     | 411            | 12                 | 25                   | 11                  | 459                      | 256                         | 203                      |
| Average   | 1            | 2                | -1                     | 300            | 45                 | 24                   | 10                  | 380                      | 358                         | 21                       |